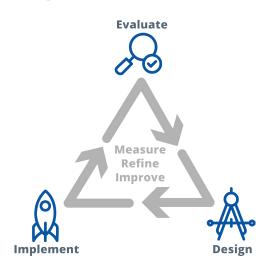

## **Argus Professional Services**

Argus evaluates client requirements and operating environment, then sources best-of-breed technology from around the globe to implement 'fit-for-purpose' solutions. In the process, mitigating risk for client during the research phase as well as the implementation of a biometrically enabled workflow solution that adds value to their business.

We understand processes, systems integration, commercialising risk value and have the best resources to support clients from the initial stage of the project to long after implementation.

For almost twenty years our team has provided market leading workflow solutions that are biometrically-enabled and ensure the highest level of certainty to our clients.