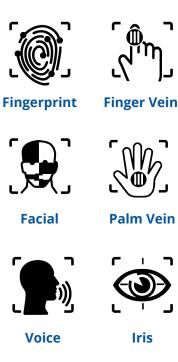

Solutions built on the TrueID framework can incorporate finger print identification, iris, facial, palm vein, voice, signature recognition and other biometric technologies as needed. This ensures each solution can use the technologies best suited to meeting the specific business requirements of the customer.