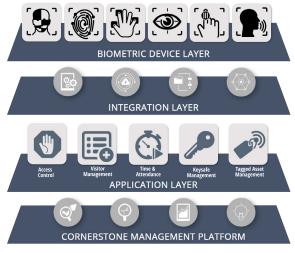

## **Our technology stack**

At the heart of each TrueID Solution is an enterprisewide single point of biometric identification and authentication, built on the Argus TrueID Framework.

Our TrueID stack ensures our clients are never locked into a single vendor. It allows the biometric technologies in each solution to be swapped out or modified as required. TrueID solution is built to expand and evolve with both advances in technology and developments in the client's requirements. The results are scalable solutions future-proofed to ensure a long life in a rapidly changing environment.

ARGUS TRUEID TECHNOLOGY STACK