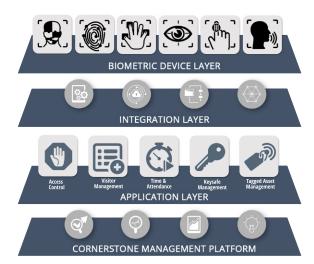

### **Our technology stack**

At the heart of each TrueID Solution is an enterprisewide single point of biometric identification and authentication, built on the Argus TrueID Framework.

Our TrueID stack ensures our clients are never locked into a single vendor. It allows the biometric technologies in each solution to be swapped out or modified as required. TrueID solution is built to expand and evolve with both advances in technology and developments in the client's requirements. The results are scalable solutions future-proofed to ensure a long life in a rapidly changing environment.

ARGUS TRUEID TECHNOLOGY STACK

#### **Access Control**

Manage physical access rights, privileges and movements between zones

#### **Visitor Management**

Provides enrollment and movement control for visitors

#### Time & Attendance

Integrate with payroll systems to accurately manage time and attendance

#### **Tagged Asset Management**

Self-service biometric facility for managing the use and return of tagged assets

#### **Keysafe Management**

Self-service biometric access and policy management of keysafe