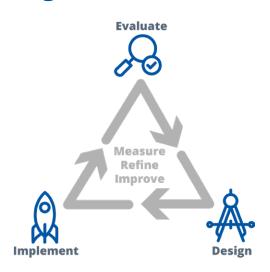

# **Argus Professional Services**

Argus evaluates client requirements and operating environment, then sources best-of-breed technology from around the globe to implement 'fit-for-purpose' solutions. In the process, mitigating risk for client during the research phase as well as the implementation of a biometrically enabled workflow solution that adds value to their business.

We understand processes, systems integration, commercialising risk value and have the best resources to support clients from the initial stage of the project to long after implementation.

For almost twenty years our team has provided market leading workflow solutions that are biometrically-enabled and ensure the highest level of certainty to our clients.